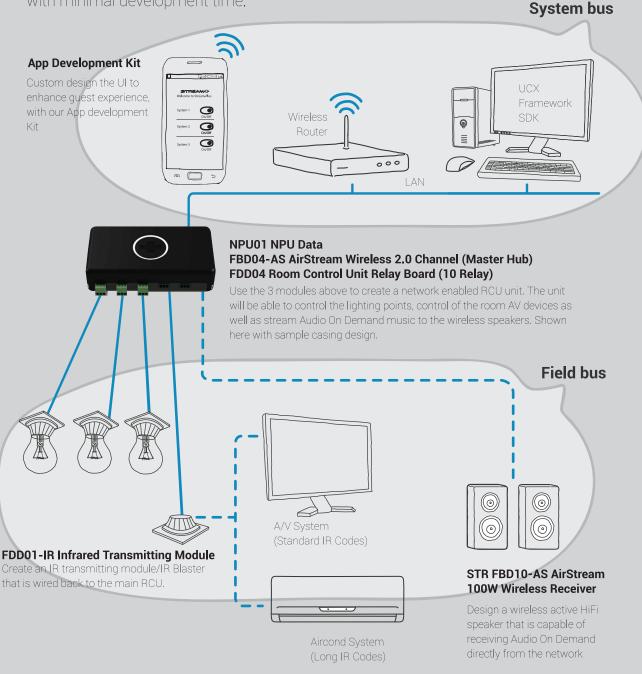

## ROOM CONTROL UNIT FOR HOSPITALITY INDUSTRY

Leverage on our technology modules to develop a comprehensive room control unit (RCU) with minimal development time.